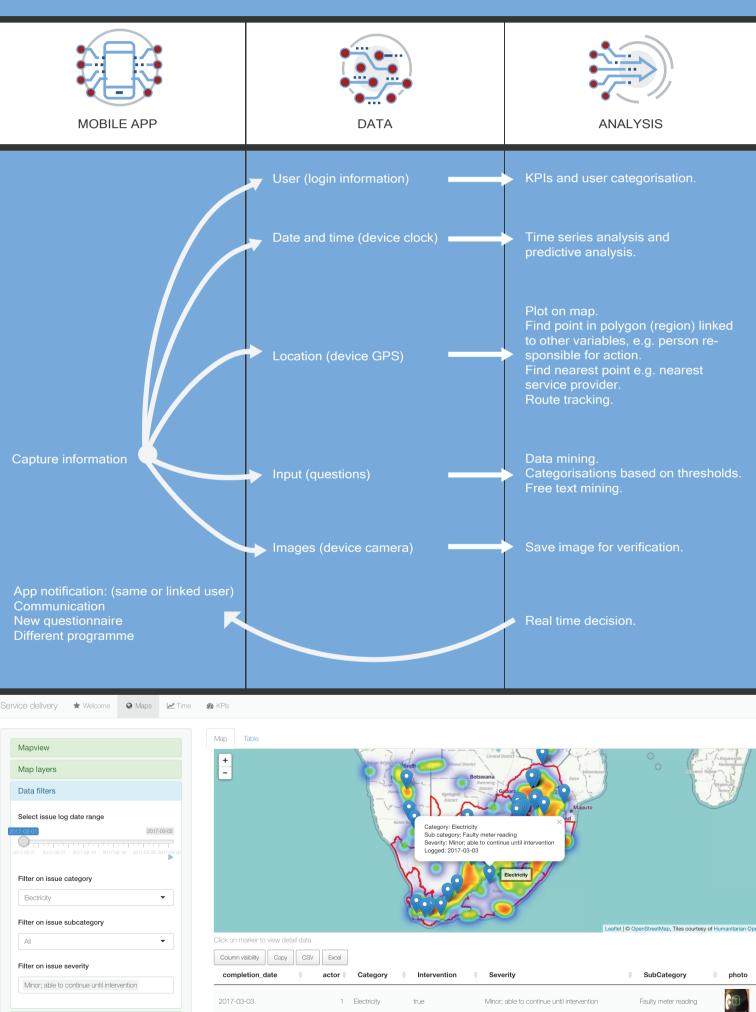

## Services

The RiskCede services project provides a platform to capture information and to perform various forms of analysis, e.g. spatial and time series analysis.

This project can be applied to various different fields, from gathering census data, performing and reporting on site inspections, monitoring security services, to using the app as a mobile censor. The platform allows for fast design of new programmes that can be deployed in a short space of time. The app not only allows for data capturing, but can also provide feedback in real time based on the input obtained.

The analysis side of the project is just as versatile: it is hosted online for real-time results and reports can be scheduled to run on a regular basis. The analysis can be used for real-time decisions or data mining and reporting or a combination thereof.